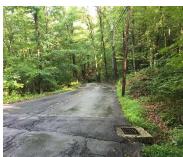

# Sample Findings – Squire Hill Road

**Mature Trees** 

**Deteriorated Pipes** 