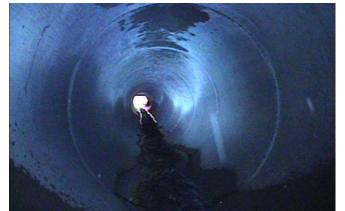

# Sample Findings – Squire Hill Road

**Mature Trees** 

**Deteriorated Pipes** 