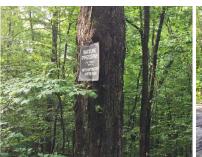

# Sample Findings – Squire Hill Road

**Mature Trees** 

**Deteriorated Pipes** 

## Sample Findings – Long Mountain Road

**Mature Trees** 

Protective Railings

Sensitive Natural Resources

**Drainage Conditions** 

**Pavement Conditions** 