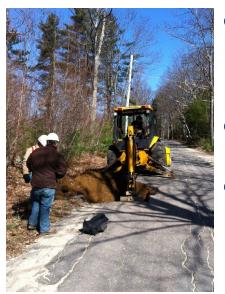

## Due Diligence

- Subsurface Investigations
- Pipe Conditions
- PrivateProperties

# Sample Findings – Squire Hill Road

**Mature Trees** 

**Deteriorated Pipes** 