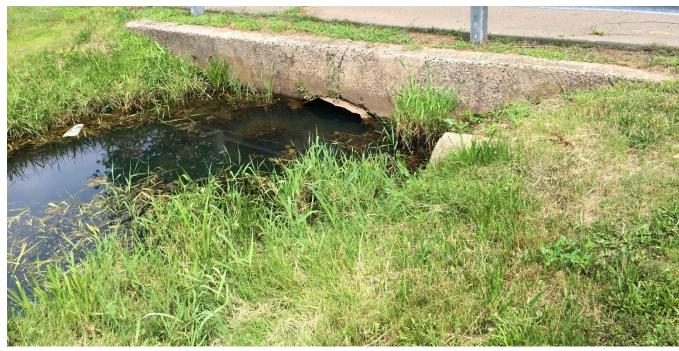

# Sample Findings – Squire Hill Road

**Mature Trees** 

**Deteriorated Pipes** 