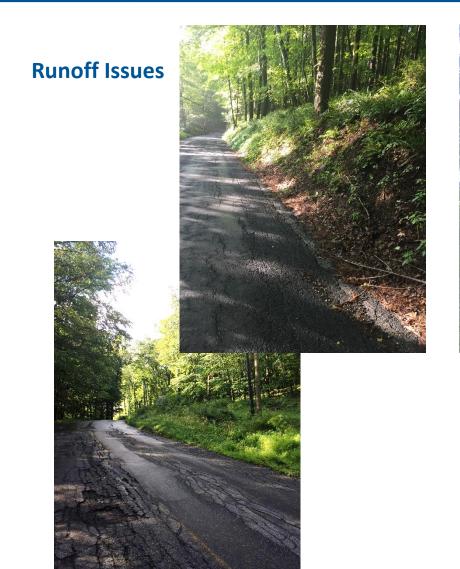

## Sample Findings – Long Mountain Road

**Mature Trees** 

Protective Railings

Sensitive Natural Resources

**Drainage Conditions** 

**Pavement Conditions** 