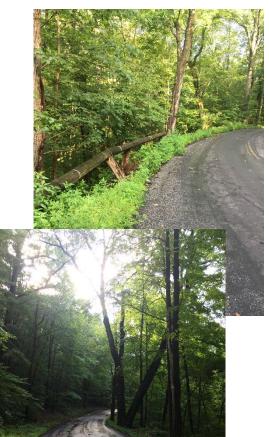

# Sample Findings – Squire Hill Road

**Mature Trees** 

**Deteriorated Pipes** 