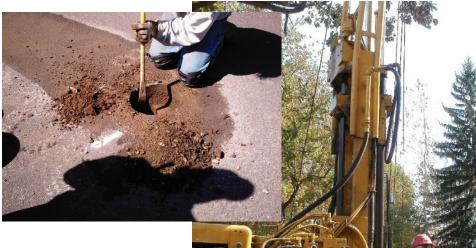

## Due Diligence

- Subsurface Investigations
- Pipe Conditions
- PrivateProperties

# Sample Findings – Squire Hill Road

**Mature Trees** 

**Deteriorated Pipes** 