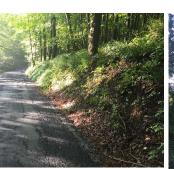

# Sample Findings – Squire Hill Road

**Mature Trees** 

**Deteriorated Pipes** 