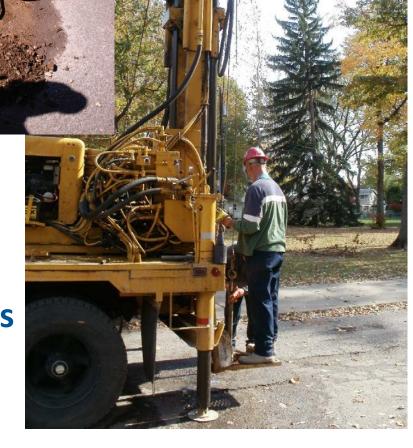

## Due Diligence

- Subsurface Investigations
- Pipe Conditions
- PrivateProperties

# Sample Findings – Squire Hill Road

**Mature Trees** 

**Deteriorated Pipes** 