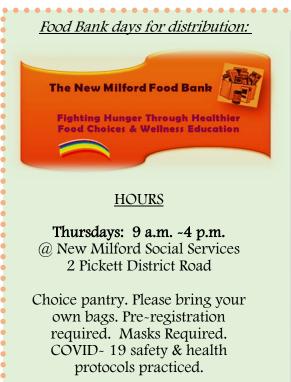

# FOOD BANK MOVING BACK! Starting September 9<sup>th</sup>

Food Bank will be moving back to the room across from the Social Services office. Hours will be from <u>9 AM to 4PM</u> <u>every Thursday.</u> Parking and entry will be through the social services side of the building (playground side of the building). *Entrance inside the hallway and in the pantry room will be limited due to COVID-19 protocols.* We have installed air purifiers to enhance the safety of you, our volunteers and staff but <u>masks must be worn at all times</u> <u>while you wait and shop.</u> We will be re-stocking all day with fresh, frozen and shelf stable food so there is no need to come early. If you cannot make these hours please call <u>Lauren at (860)355-6079 x3</u>.